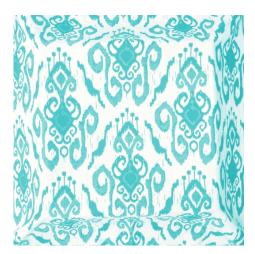

## **Thira**

332 Turquesa Ref. 21122

Fabric for upholstery with an ethnic design. As a jacquard fabric, the combination of threads gives volume and body to the pattern, highlighting the design over the upholstered surface. Fabrics for outdoor and indoor use. Guarantee against colour loss. Its Teflon finishing treatment makes them both water and oil repellent. It is even bleach diluted washable. In the Thira collection.