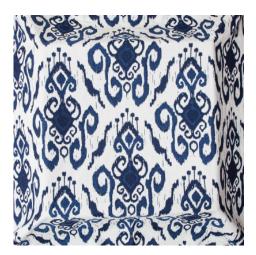

# **Thira**

338 Marino Ref. 21121

Fabric for upholstery with an ethnic design. As a jacquard fabric, the combination of threads gives volume and body to the pattern, highlighting the design over the upholstered surface. Fabrics for outdoor and indoor use. Guarantee against colour loss. Its Teflon finishing treatment makes them both water and oil repellent. It is even bleach diluted washable. In the Thira collection.