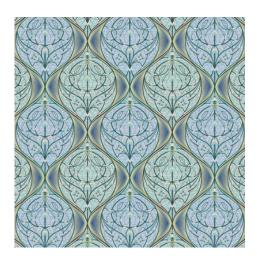

## **Dorinde**

0735 Unico Ref. 21104

Equilibrium, sweetness, strength and harmony are combined in Dorinde, the most art déco design of the collection Sarabande. The design of this curtain fabric offers a view of several layers, emphasized by graphic lines. Details of little birds and decorative elements in the front and back help to tell the story of the design. The eye dances so at the rhythm of printed lines and graphics. At the rhythm of Sarabande. In the Sarabande collection designed by Pappenpop for Equipo DRT. These 300 cm wide printed fabrics are fire retardant and acoustic. Therefore they can be used both for homes and for contract and collective spaces.