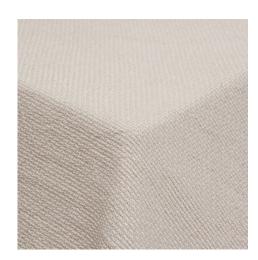

## **Up Blues**

002 Beige Ref. 21089

Semi-dense FR and upcycled fabric. Both its slightly rough texture and its marbled appearance, coming from its recycled polyesteryarns, give to this fabric a very natural look. Up-blues, a unique recycled fabric, is a great choice for both private and public spaces seeking for natural look and committed to sustainability. Equipo DRT "Upcycled Textiles" eco-friendly collection increases with this new design. Up-Blues is available in 3 colours: natur, beige and nuez.