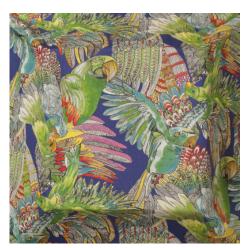

## Rio

335 Azul Ref. 20798

Parrots and the lush vegetation of a rainforest. Bright colours and a lot of movement: we are all dancing down the parade avenues in Rio de Janeiro's carnival. This is the spirit of Equipo DRT's print 'Rio'. Its stoke beauty enhances every single detail, capturing the freshness and the extraordinary richness of the composition. An amazing party turned into a decorative fabric for your bold outdoor and indoor interior design schemes. Rio indoor comes in two colours (multicolour and blue) and Rio outdoor FR comes in one colour (cosmos).