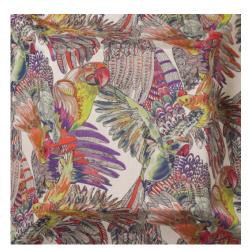

## Rio

880 Multicolor Ref. 20797

Parrots and the lush vegetation of a rainforest. Bright colours and a lot of movement: we are all dancing down the parade avenues in Rio de Janeiro's carnival. This is the spirit of Equipo DRT's print 'Rio'. Its stoke beauty enhances every single detail, capturing the freshness and the extraordinary richness of the composition. An amazing party turned into a decorative fabric for your bold outdoor and indoor interior design schemes. Rio indoor comes in two colours (multicolour and blue) and Rio outdoor FR comes in one colour (cosmos).