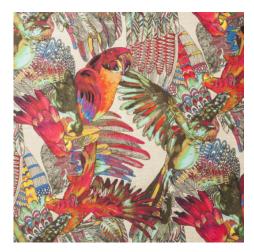

## **Rio Outdoor FR**

885 Cosmos <sub>Ref.</sub> 20796

Parrots and the lush vegetation of a rainforest. Bright colours and a lot of movement: we are all dancing down the parade avenues in Rio de Janeiro's carnival. This is the spirit of Equipo DRT's print 'Rio'. Its stoke beauty enhances every single detail, capturing the freshness and the extraordinary richness of the composition. An amazing party turned into a decorative fabric for your bold outdoor and indoor interior design schemes. Rio indoor comes in two colours (multicolour and blue) and Rio outdoor FR comes in one colour (cosmos).