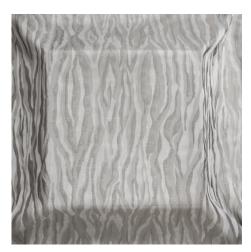

## Moire

987 Antracita Ref. 20789

Fabric for curtains. Between a diluted camouflage pattern, a sophisticated moiré effect and a veined marble texture; this fabric involves us with the natural palette of stone textures. Its different colors and bands of intensities generate harmonious and beautiful compositions and multi-layer effects. Moire is a sheer curtain fabric for modern interiors with a level of sophistication.