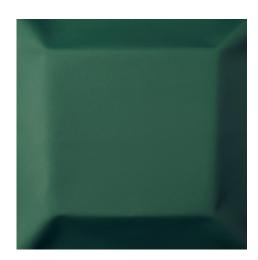

## Elba

**449 V. Oscuro** Ref. 18571

Plain outdoor fabric for upholstery with optimum characteristics for outdoor use. This includes the resistance to the colour loss, moldicide treatment and a soil-resistant charasteristic. Ideal for exterior and nautical ambiences, and also suitable to make a shower curtain.

## Composition

100% Acr. Outdoor

Width

150 cm.

Weight

405 gr.

Martindale

17000