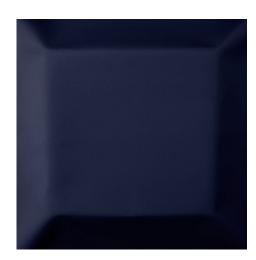

## Elba

339 Ultramar Ref. 18567

Plain outdoor fabric for upholstery with optimum characteristics for outdoor use. This includes the resistance to the colour loss, moldicide treatment and a soil-resistant charasteristic. Ideal for exterior and nautical ambiences, and also suitable to make a shower curtain.

## Composition

100% Acr. Outdoor

Width

150 cm.

Weight

405 gr.

Martindale

17000