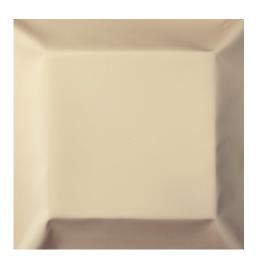

## Elba

002 Beige Ref. 18550

Plain outdoor fabric for upholstery with optimum characteristics for outdoor use. This includes the resistance to the colour loss, moldicide treatment and a soil-resistant charasteristic. Ideal for exterior and nautical ambiences, and also suitable to make a shower curtain.

## Composition

100% Acr. Outdoor

Width

150 cm.

Weight

405 gr.

Martindale

17000