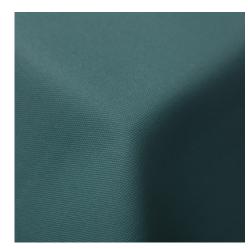

## **Tyris** 449 V. Oscuro Ref. 18168

Timeless thick canvas in 300 cm, full-bodied fabric, Panama type, with a palette of 42 colours. Tyris is a multipurpose polyester cotton fabric designed for curtains, due to its width, as well as for upholstery, as it is resistant, washable and has 32,000 cycles in the Martindale test. In addition, thanks to its special PFAS-free finish, it repels liquids, making it a perfect fabric for heavily used tablecloths and chair covers that require regular washing, without shrinkage or pilling. A fabric that meets Oeko-Tex certifications. Composition

50% Pol. - 50% Cot.

**Width** 300 cm.

Weight

860 gr.

Martindale 32000

Horizontal/Vertical pattern repeat

•

Valid for