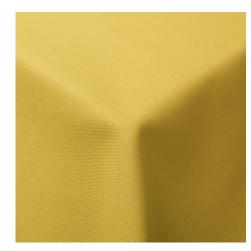

## **Tyris** 116 Oro Ref. 18157

Timeless thick canvas in 300 cm, full-bodied fabric, Panama type, with a palette of 42 colours. Tyris is a multipurpose polyester cotton fabric designed for curtains, due to its width, as well as for upholstery, as it is resistant, washable and has 32,000 cycles in the Martindale test. In addition, thanks to its special PFAS-free finish, it repels liquids, making it a perfect fabric for heavily used tablecloths and chair covers that require regular washing, without shrinkage or pilling. A fabric that meets Oeko-Tex certifications.

## Composition

50% Pol. - 50% Cot.

Width

300 cm.

Weight

860 gr.

Martindale 32000

Horizontal/Vertical pattern repeat