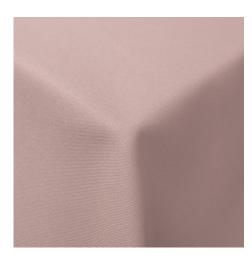

## **Tyris**

551 Orquidea Ref. 18146

Timeless thick canvas in 300 cm, full-bodied fabric, Panama type, with a palette of 42 colours. Tyris is a multipurpose polyester cotton fabric designed for curtains, due to its width, as well as for upholstery, as it is resistant, washable and has 32,000 cycles in the Martindale test. In addition, thanks to its special PFAS-free finish, it repels liquids, making it a perfect fabric for heavily used tablecloths and chair covers that require regular washing, without shrinkage or pilling. A fabric that meets Oeko-Tex certifications.