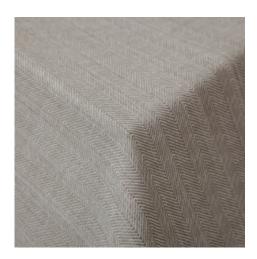

## **Anapurna**

987 Antracita Ref. 22196

Anapurna is a curtain fabric with a subtle herringbone pattern, with a great drape thanks to the wool in its composition. It is a machine washable curtain, which lasts well over time, providing warmth both due to its texture and its composition. When touched, it transmits sensations of purity for spaces with windows that require balance and noble materials. Coordinates with the plain Nepal fabric.

## Composition

70% Pol. 30% Wool

Width

320 cm.

Weight

368 gr.

Horizontal/Vertical pattern repeat

屳