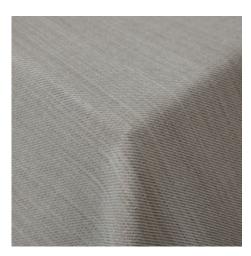

## Nepal

987 Antracita Ref. 22193

Nepal is a timeless plain fabric for curtains with a great drape thanks to the wool in its composition. It is a machine washable curtain that lasts well over time, providing warmth due to both its texture and its composition. When touched, it feels like a great fabric created to dress windows in spaces that require balance and noble materials without any fuss. It coordinates with the Anapurna herringbone fabric.

## Composition

70% Pol. 30% Wool

Width

320 cm.

Weight

368 gr.

Horizontal/Vertical pattern repeat

Valid for