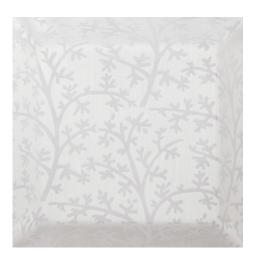

## **Nemus**

001 Blanco Ref. 22164

Nemus is a textile evocation of nature, an ethereal grove designed by Vicent Martínez and Ana Hernández applied to a Equipo DRT fabric. Inspired by the essence of forests - groves and copses - this curtain fabric transforms the space with a play of light and shadow. The design, worked with the devoré technique, creates transparencies that filter the light in a subtle way, drawing silhouettes of branches and leaves in an enveloping composition. Like a moving landscape, Nemus projects the sensation of being immersed in a serene forest, where nature and architecture merge in an atmosphere of calm and harmony.