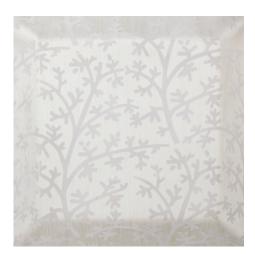

## **Nemus**

000 Natur Ref. 22163

Nemus is a textile evocation of nature, an ethereal grove designed by Vicent Martínez and Ana Hernández applied to a Equipo DRT fabric. Inspired by the essence of forests - groves and copses - this curtain fabric transforms the space with a play of light and shadow. The design, worked with the devoré technique, creates transparencies that filter the light in a subtle way, drawing silhouettes of branches and leaves in an enveloping composition. Like a moving landscape, Nemus projects the sensation of being immersed in a serene forest, where nature and architecture merge in an atmosphere of calm and harmony.