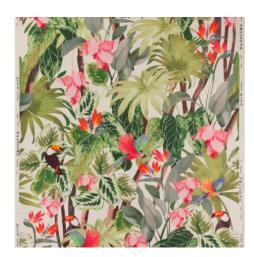

## 007 Crudo Ref. 22143

Java is a fabric that transports you to a tropical paradise, where nature unfolds in all its splendor. Designed by Equipo DRT, this vibrant and exuberant print captures the essence of the island of Java, with a dynamic composition of parrots, toucans and lush vegetation of anthuriums and birds of paradise and exotic foliage.

Printed on a 140 cm wide linen and cotton blend, Java is a fabric rich in texture and expressiveness, ideal for both curtains and upholstery. Its design, full of color and vitality, turns any space into a natural refuge, evoking the freshness and energy of the tropics with a sophisticated and decorative touch.