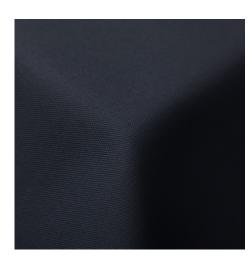

## **Tyris**

340 Noche Ref. 22073

Timeless thick canvas in 300 cm, full-bodied fabric, Panama type, with a palette of 42 colours. Tyris is a multipurpose polyester cotton fabric designed for curtains, due to its width, as well as for upholstery, as it is resistant, washable and has 32,000 cycles in the Martindale test. In addition, thanks to its special PFAS-free finish, it repels liquids, making it a perfect fabric for heavily used tablecloths and chair covers that require regular washing, without shrinkage or pilling. A fabric that meets Oeko-Tex certifications.