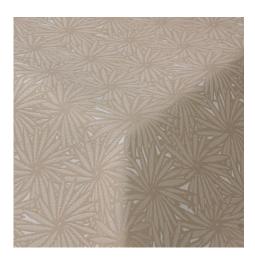

## **Pyrenees**

010 Cava Ref. 22042

Upholstery fabric suitable for both indoor and outdoor spaces. Full, exuberant and joyful nature. Skill and know-how, weaving threads to create a sensual forest.

One of the designs of AYA collection, made in jacquard for interiors and exteriors. Fabrics for all types of upholstery, sofas, chairs, panels or cushions. Designed by Vicent Martínez from drawings by the artist Ana Hernández.

## Composition

100% Acr. Outdoor

Width

140 cm.

Weight

560 gr.

Martindale

17000