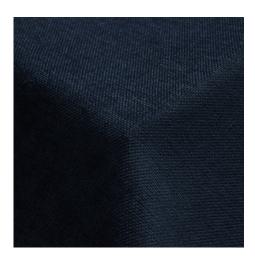

## **Altair**

377 Navy Ref. 21561

A plain, textured upholstery fabric with a luxurious pile. Altair owes its refined, soft resiliency to its fine chenille threads. It's a natural-looking fabric making it a perfect choice for sofas, armchairs, dining chairs and even wallcoverings. It can be used to make curtains producing an enchanting effect thanks to its double-faced fabric, which does not require lining. Altair comes in nineteen colors ranging from neutral earth tones to black, lilac, Klein blue, grassy green, and bright oranges in between. Utility, elegance and luxury combined in one fabric bringing us closer to the stars, providing a wonderful atmosphere to any new decoration project.