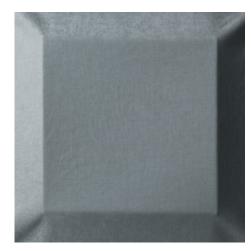

## Altair 995 Gris

Ref. 21552

A plain, textured upholstery fabric with a luxurious pile. Altair owes its refined, soft resiliency to its fine chenille threads. It's a natural-looking fabric making it a perfect choice for sofas, armchairs, dining chairs and even wallcoverings. It can be used to make curtains producing an enchanting effect thanks to its double-faced fabric, which does not require lining. Altair comes in nineteen colors ranging from neutral earth tones to black, lilac, Klein blue, grassy green, and bright oranges in between. Utility, elegance and luxury combined in one fabric bringing us closer to the stars, providing a wonderful atmosphere to any new decoration project.