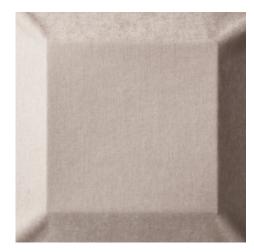

## Altair 993 Perla

Ref. 21547

A plain, textured upholstery fabric with a luxurious pile. Altair owes its refined, soft resiliency to its fine chenille threads. It's a natural-looking fabric making it a perfect choice for sofas, armchairs, dining chairs and even wallcoverings. It can be used to make curtains producing an enchanting effect thanks to its double-faced fabric, which does not require lining. Altair comes in nineteen colors ranging from neutral earth tones to black, lilac, Klein blue, grassy green, and bright oranges in between. Utility, elegance and luxury combined in one fabric bringing us closer to the stars, providing a wonderful atmosphere to any new decoration project.