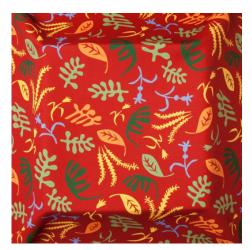

## **Matiscal Outdoor FR**

665 Rojo Ref. 21398

Minimalist, colorful vegetation - tropical plants, acanthus leaves, fern and palm fronds - are the focus of the 'Matiscal' design. A printed outdoor FR fabric created by Mariscal for EquipoDRT, 'Matiscal' is in keeping with the 'Tropical Paradise' trend in decoration that has left its mark on both indoor and outdoor spaces. A flame-retardant fabric that comes in a 140 cm width, 'Matiscal' is perfect for upholstering armchairs and sofas and creating cushions and curtains for use in both domestic settings as well as hotels and restaurants.