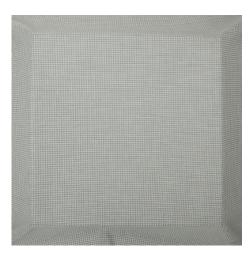

## Lario

989 Piedra Ref. 21202

Classic Vichy checked pattern in a polyester-linen blend reminding us / evoking the spirit of traditional houses but in grey stone and blue washed colours. For curtains in kitchens, bathrooms and spaces looking for simplicity while quality. If you like gingham-style checked curtains, Lario is your ideal fabric. In stylish colours and semi-transparent, it softens the amount of light that enters the room. Can you imagine them in your kitchen or in the children's room?

## Composition

80% Pol. - 20% Linen

Width

340 cm.

Horizontal/Vertical pattern repeat

**企** 

Valid for

Remarks