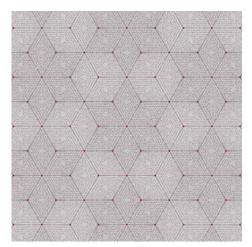

## Kuriakin

0735 Unico Ref. 21106

Fabric with a strong defined geometric structure which fits mathematically, generating a 3D effect: some of them are squares, hexagons and other even triangles. The floral element at the background provides a subtle bond between masculine and feminine. The details of the little red hexagon at the vertices define its 3D effect. In the Sarabande collection designed by Pappenpop for Equipo DRT. These 300 cm wide printed fabrics are fire retardant and acoustic. Therefore they can be used both for homes and for contract and collective spaces.