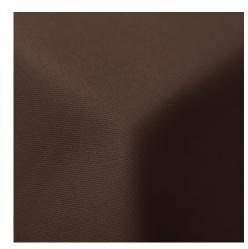

## **Tyris** 286 Wengue Ref. 18216

Timeless thick canvas in 300 cm, full-bodied fabric, Panama type, with a palette of 42 colours. Tyris is a multipurpose polyester cotton fabric designed for curtains, due to its width, as well as for upholstery, as it is resistant, washable and has 32,000 cycles in the Martindale test. In addition, thanks to its special PFAS-free finish, it repels liquids, making it a perfect fabric for heavily used tablecloths and chair covers that require regular washing, without shrinkage or pilling. A fabric that meets Oeko-Tex certifications. Composition

50% Pol. - 50% Cot.

**Width** 300 cm.

Weight

860 gr.

Martindale 32000

Horizontal/Vertical pattern repeat

•

Valid for