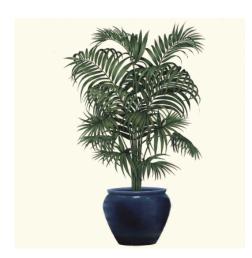

# **Kentia Outdoor FR**

0735 Unico Ref. 21118

Panel of 140x340 which recreates a Kentia palm in an elegant clay pot. Outdoor Fireresistant quality. This design gives a hyperrealistic sensation because its full-scale draw looks like a real plant in the room. The drawing of Kentia is 180cm high x 126 cm wide.